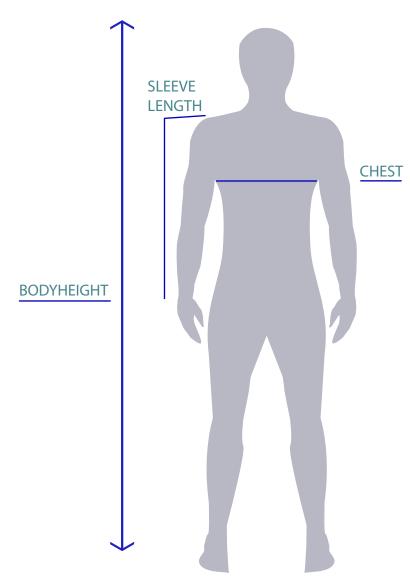

## **CHEST**

Hold the tape snugly under arms around the fullest part of the chest. Make sure the tape measure is level all the way around.

### **SLEEVE LENGTH**

Center Back to Wrist - Hold the tape at the base of neck to shoulder socket, down back of the arm to the elbow, and then to the wrist bone.

\*Listed below are body measurements that correspond to sizes in each of our different size ranges. If the measurements fall in more than one size range column, depending on the style of the garments, order the largest measurement. Unisex garments are made from male sizing. All measurements are given in inches.