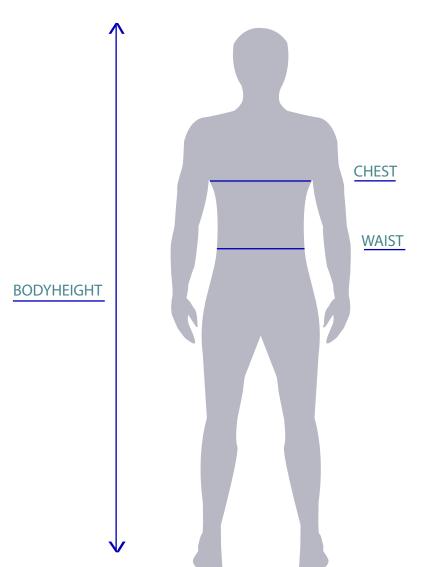

### **CHEST**

Hold the tape snugly under arms around the fullest part of the chest. Make sure the tape measure is level all the way around.

### **WAIST**

Hold the tape measure snugly at the natural waist, which is usually at the natural indent.

Do not pull tape tight.

Do not measure over the clothing.

\*Listed below are body measurements that correspond to sizes in each of our different size ranges. If the measurements fall in more than one size range column, depending on the style of the garments, order the largest measurement. Unisex garments are made from male sizing. All measurements are given in inches.