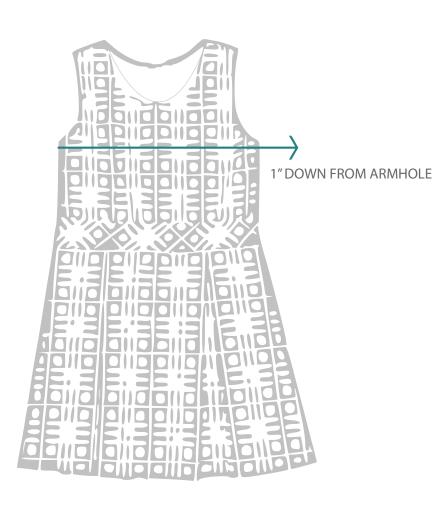

### **CHEST**

Start one inch down from the arm pit and then measure from arm pit to arm pit. Measure the FRONT ONLY.