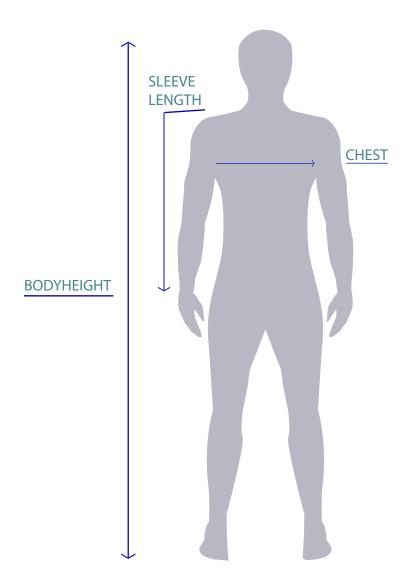

## **CHEST**

Hold the tape snugly under arms around the fullest part of the chest. Measure all the way around.

## **SLEEVE LENGTH**

Center Back to Wrist - Hold the tape at the base of neck to shoulder socket, down back of the arm to the elbow, and then to the wrist bone.

\*Listed below are body measurements that correspond to sizes in each of our different size ranges. If the measurements fall in more than one size range column, depending on the style of the garments, order the largest measurement. Unisex garments are made from male sizing. All measurements are given in inches.